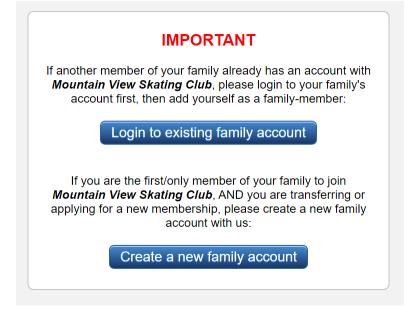

## Step 3: New members: Click "Apply for membership"

Step 4: Click on "Create a new family account" and then enter numbers shown on screen.

Step 5: Fill out skater or parent information (both will be needed if skater is under 18).