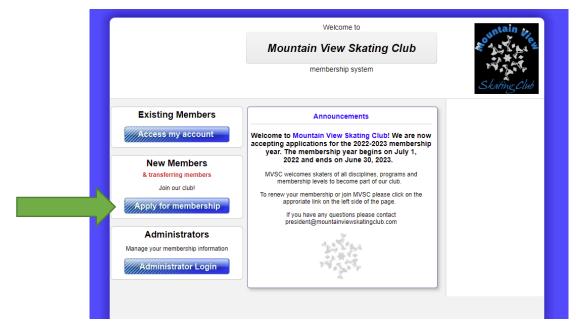

## APPLYING FOR MEMBERSHIP

## Step 3: New members: Click "Apply for membership"

Step 4: Click on "Create a new family account" and then enter numbers shown on screen.

Step 5: Fill out skater or parent information (both will be needed if skater is under 18).